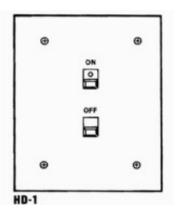

| HD-SERIES: ON / OFF / ENTRY STATION |       |           |   |  |  |
|-------------------------------------|-------|-----------|---|--|--|
| HD-1                                | 6 x 5 | 5 x 4 x 3 | 5 |  |  |