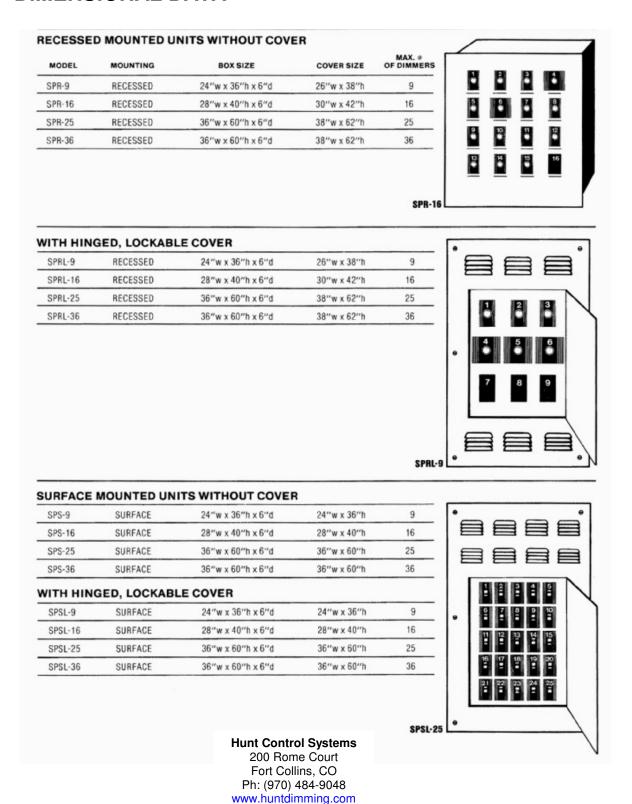

ol fluorescent, incandescent, fan motor, neon or non-dimmed loads. When the maximum number of dimmers is not required, the vacant spaces are covered by faceplates.

#### Features include:

- Dimmers prewired to terminal blocks
- · Thermostatically controlled fans
- Air cooling vents
- · Engraved identification plates
- Hinged door on recessed unit
- UL recognized or listed components
- Rotary or Slide dimmers
- NEMA enclosure
- 9, 16, 25 or 36 dimmers



#### Available options include:

- · Hinged door on surface-mounted unit
- Locking doors
- · Circuit breakers



#### **Hunt Control Systems, Inc.**

200 Rome Court Fort Collins, CO 80524 U.S.A. Ph: (970) 484-9048

Ph: (970) 484-9048 Fax: (970) 493-4125 www.huntdimming.com



# SIMPLICITY® SERIES PRE-WIRED DIMMING PANELS DIMENSIONAL DATA





## SIMPLICITY® H-SERIES ANALOG CONTROL STATIONS

Model Panel Dimensions Wallbox Dimensions No. of 18# Number Height x Width (Inches) Height x Width x Depth (Inches) AWG Wires

| HE-SERIES: ON / OFF / MASTER / MANUAL SLIDES |        |            |    |  |  |
|----------------------------------------------|--------|------------|----|--|--|
| HE-2M                                        | 7 x 7  | 6 x 6 x 3  | 5  |  |  |
| HE-3M                                        | 7 x 7  | 6 x 6 x 3  | 6  |  |  |
| HE-4M                                        | 7 x 9  | 6 x 8 x 3  | 7  |  |  |
| HE-5M                                        | 7 x 9  | 6 x 8 x 3  | 8  |  |  |
| HE-6M                                        | 7 x 11 | 6 x 10 x 3 | 9  |  |  |
| HE-7M