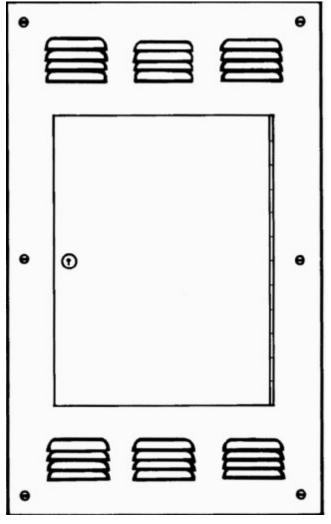

### Simplicity® Series Pre-Wired Dimming Panels

HUNT's *Simplicity* Series pre-wired dimmer panels are factory pre-wired, simple-to-install, surface-mounted or recessed units. Cabinet styles are available to accommodate 9, 16, 25 or 36 UL-listed dimmers with a maximum of 50kW load. These panels permit any combination of load types and dimmer models up to 2000 watts per dimmer, controlling up to 36 circuits. The panels control fluorescent, incandescent, fan motor, neon or non-dimmed loads. When the maximum number of dimmers is not required, the vacant spaces are covered by faceplates.

#### Features include:

- Dimmers prewired to terminal blocks
- · Thermostatically controlled fans
- Air cooling vents
- · Engraved identification plates
- Hinged door on recessed unit
- UL recognized or listed components
- Rotary or Slide dimmers
- NEMA enclosure
- 9, 16, 25 or 36 dimmers

#### Available options include:

- · Hinged door on surface-mounted unit
- Locking doors
- · Circuit breakers