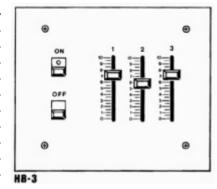

| HB-SERIES: ON / OFF / MANUAL SLIDES |        |            |    |  |  |
|-------------------------------------|--------|------------|----|--|--|
| HB-1                                | 6 x 5  | 5 x 4 x 3  | 4  |  |  |
| HB-2                                | 6 x 5  | 5 x 4 x 3  | 5  |  |  |
| HB-3                                | 6 x 7  | 5 x 6 x 3  | 6  |  |  |
| HB-4                                | 6 x 7  | 5 x 6 x 3  | 7  |  |  |
| HB-5                                | 6 x 9  | 5 x 8 x 3  | 8  |  |  |
| HB-6                                | 6 x 9  | 5 x 8 x 3  | 9  |  |  |
| HB-7                                | 6 x 11 | 5 x 10 x 3 | 10 |  |  |
| HB-8                                | 6 x 11 | 5 x 10 x 3 | 11 |  |  |
| HB-9                                | 6 x 13 | 5 x 12 x 3 | 12 |  |  |
| HB-10                               | 6 x 13 | 5 x 12 x 3 | 13 |  |  |