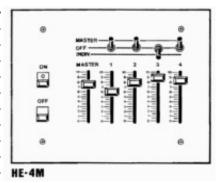

## SIMPLICITY® H-SERIES ANALOG CONTROL STATIONS

Model Panel Dimensions Wallbox Dimensions No. of 18# Number Height x Width (Inches) Height x Width x Depth (Inches) AWG Wires

| HE-SERIES: ON / OFF / MASTER / MANUAL SLIDES |        |            |    |  |  |
|----------------------------------------------|--------|------------|----|--|--|
| HE-2M                                        | 7 x 7  | 6 x 6 x 3  | 5  |  |  |
| HE-3M                                        | 7 x 7  | 6 x 6 x 3  | 6  |  |  |
| HE-4M                                        | 7 x 9  | 6 x 8 x 3  | 7  |  |  |
| HE-5M                                        | 7 x 9  | 6 x 8 x 3  | 8  |  |  |
| HE-6M                                        | 7 x 11 | 6 x 10 x 3 | 9  |  |  |
| HE-7M                                        | 7 x 11 | 6 x 10 x 3 | 10 |  |  |
| HE-8M                                        | 7 x 13 | 6 x 12 x 3 | 11 |  |  |
| HE-9M                                        | 7 x 13 | 6 x 12 x 3 | 12 |  |  |
| HE-10M                                       | 7 x 15 | 6 x 14 x 3 | 13 |  |  |
| HE-11M                                       | 7 x 15 | 6 x 14 x 3 | 14 |  |  |
| HE-12M                                       | 7 x 17 | 6 x 16 x 3 | 15 |  |  |